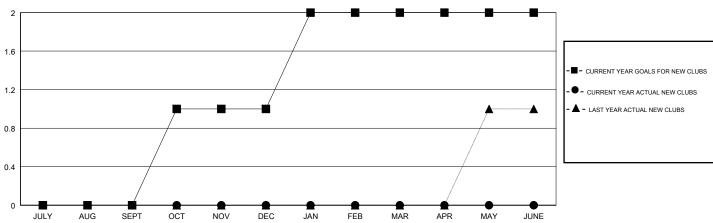

## **LOCATION CALIFORNIA**

|               | Club          | s           |               |               |
|---------------|---------------|-------------|---------------|---------------|
|               | RESULTS FOR   | R 2018-2019 |               |               |
| QUARTER       | NEW CLUB GOAL | NEW CLUBS   | DROPPED CLUBS | QUARTER       |
|               |               |             |               |               |
| JULY/AUG/SEPT | 0             | 0           | 0             | JULY/AUG/SEPT |
|               |               |             |               |               |

## GOALS AND ACTUAL NEW CLUBS CUMULATIVE

| -■- MEMBER GROWTH NET GOAL        |  |
|-----------------------------------|--|
| - ● - MEMBER GROWTH ACTUAL        |  |
| - ▲ - LAST YEAR MEMBERSHIP ACTUAL |  |
|                                   |  |
|                                   |  |